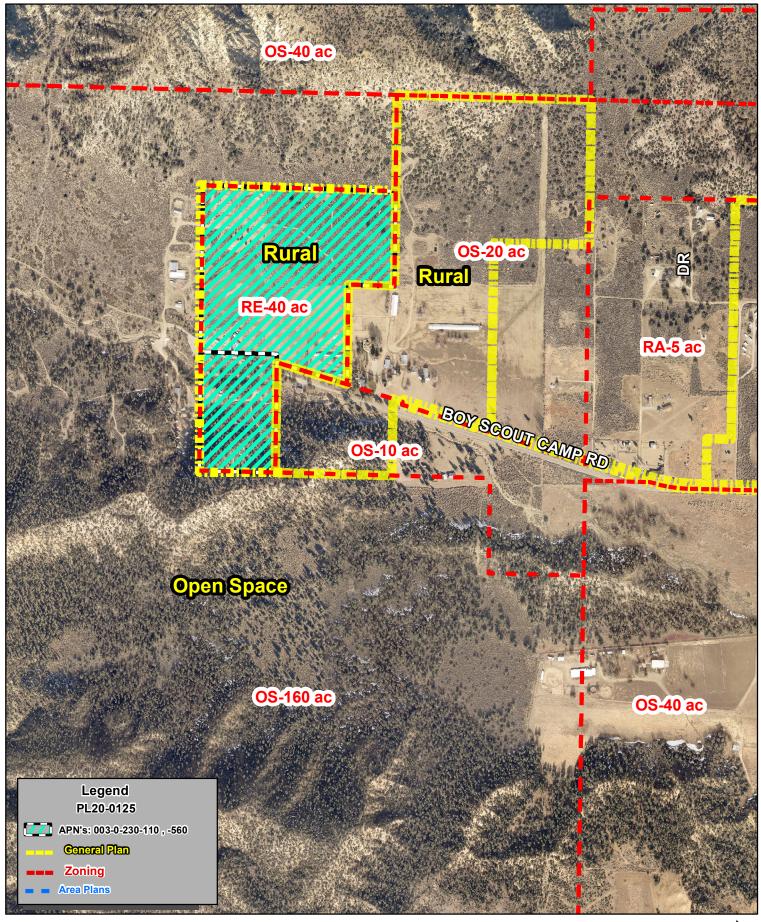

Ventura County, California Resource Management Agency IS Development & Mapping Services Map Created on 09-19-2022 This aerial imagery is under the copyrights of Pictometry Source: Pictometry, 2019

County of Ventura
Planning Commission Hearing
Case No. PL20-0125
Exhibit 2 - Maps